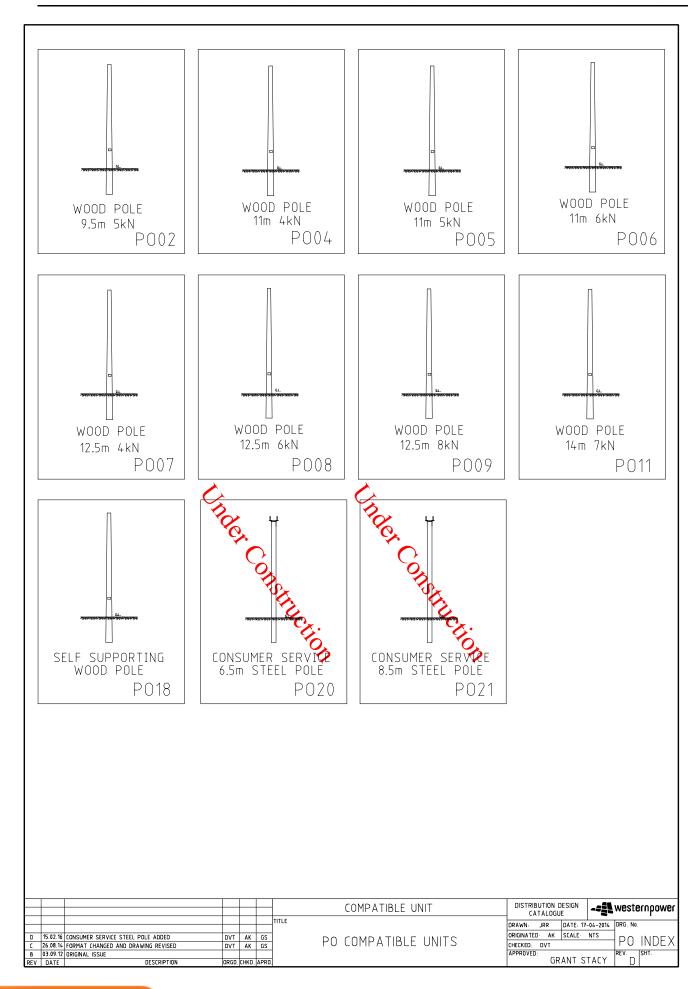

### **Poles CU List**

| CU         | CUDESCRIPTION                              |
|------------|--------------------------------------------|
| PO2        | Wood pole 9.5m 5kN                         |
| PO2_R      | Wood pole 9.5m 5kN rural painted           |
| PO4_M      | Wood pole 11m 4kN metro                    |
| PO4_R      | Wood pole 11m 4kN rural painted            |
| PO5_M      | Wood pole 11m 5kN metro                    |
| PO5_R      | Wood pole 11m 5kN rural painted            |
| PO6_M      | Wood pole 11m 6kN metro                    |
| PO6_R      | Wood pole 11m 6kN rural painted            |
| PO7_M      | Wood pole 12.5m 4kN metro                  |
| PO7_R      | Wood pole 12.5m 4kN rural painted          |
| PO8_M      | Wood pole 12.5m 6kN metro                  |
| PO8_R      | Wood pole 12.5m 6kN rural painted          |
| PO9_M      | Wood pole 12.5m 8kN metro                  |
| PO9_R      | Wood pole 12.5m 8kN rural painted          |
| PO11_M     | Wood pole 14m 8kN metro                    |
| P011_R     | Wood pole 14m 8kN rural painted            |
| PO18_11M   | SSP 11m Pole (8.45m above ground)          |
| PO18_11R   | SSP 11m Pole (8.45m above ground) Painted  |
| PO18_12.5M | SSP 12.5m Pole (9.7m above ground)         |
| PO18_12.5R | SSP 12.5m Pole (9.7m above ground) Painted |
| PO18_14M   | SSP 14m Pole (11m above ground)            |
| PO18_14R   | SSP 14m Pole (11m above ground) Painted    |