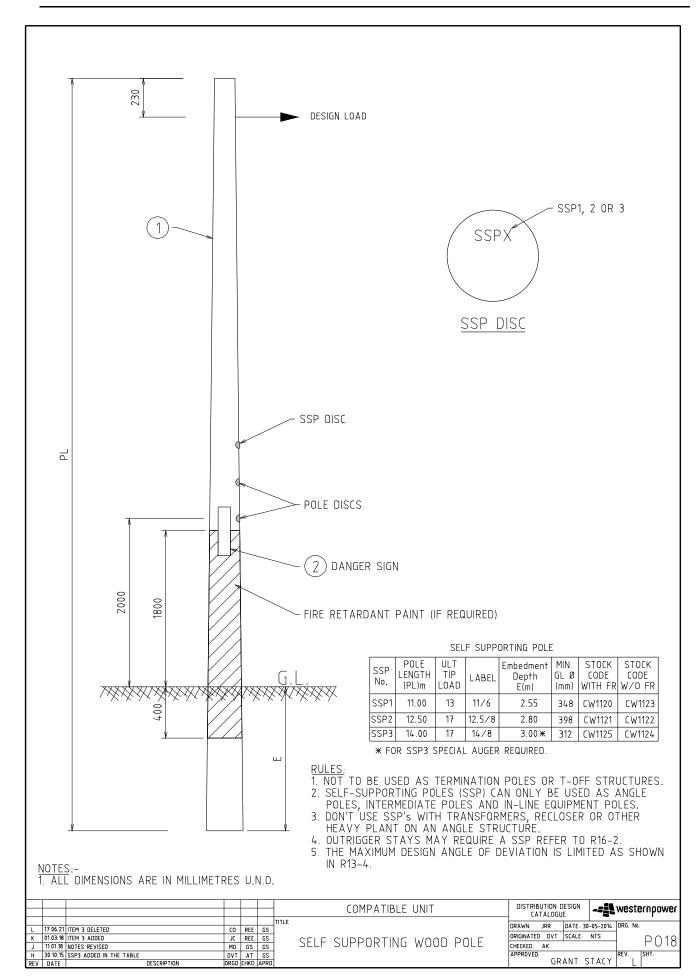

## CU CU Description

| PO18_11M       |               | SSP 11m Pole (8.45m above gnd.) |            |                    |         |  |
|----------------|---------------|---------------------------------|------------|--------------------|---------|--|
| Item<br>Number | Stock<br>Code | DESCRIPTION                     | Qty<br>Rqd | Unit of<br>Measure | Remarks |  |
| 1              | CW1123        | Wood pole 11m 6kN               | 1          | ea                 |         |  |
| 2              | CZ0226        | Danger Sign                     | 1          | ea                 |         |  |

| PO18_11R       |               | SSP 11m Pole (8.45m above gnd.) Painted |            |                    |         |  |
|----------------|---------------|-----------------------------------------|------------|--------------------|---------|--|
| Item<br>Number | STOCK<br>CODE | DESCRIPTION                             | Qty<br>Rqd | Unit of<br>Measure | Remarks |  |
| 1              | CW1120        | Wood pole 11m 6kN Painted               | 1          | ea                 |         |  |
| 2              | CZ0226        | Danger Sign                             | 1          | ea                 |         |  |

| PO18_12.5M     |               | SSP 12.5m Pole (9.7m above gnd.) |            |                    |         |  |
|----------------|---------------|----------------------------------|------------|--------------------|---------|--|
| Item<br>Number | Stock<br>Code | DESCRIPTION                      | Qty<br>Rqd | Unit of<br>Measure | Remarks |  |
| 1              | CW1122        | Wood pole 12.5m 8kN              | 1          | ea                 |         |  |
| 2              | CZ0227        | Danger Sign                      | 1          | ea                 |         |  |

| PO18_12.5R     |               | SSP 12.5m Pole (9.7m above gnd.) Painted |            |                    |         |  |
|----------------|---------------|------------------------------------------|------------|--------------------|---------|--|
| Item<br>Number | Stock<br>Code | DESCRIPTION                              | Qty<br>Rqd | Unit of<br>Measure | Remarks |  |
| 1              | CW1121        | Wood pole 12.5m 8kN Painted              | 1          | ea                 |         |  |
| 2              | CZ0227        | Danger Sign                              | 1          | ea                 |         |  |

| PO18_14M       |               | SSP 14m Pole (11m above gnd.) |                    |                    |         |  |
|----------------|---------------|-------------------------------|--------------------|--------------------|---------|--|
| Item<br>Number | Stock<br>Code | DESCRIPTION                   | <b>Q</b> ty<br>Rqd | Unit of<br>Measure | Remarks |  |
| 1              | CW1124        | Wood pole 14m 8kN             | 1                  | ea                 |         |  |
| 2              | CZ0228        | Danger Sign                   | 1                  | ea                 |         |  |

| PO18_14R       |               | SSP 14m Pole (11m above gnd.) Painted |            |                    |         |  |  |
|----------------|---------------|---------------------------------------|------------|--------------------|---------|--|--|
| Item<br>Number | Stock<br>Code | DESCRIPTION                           | Qty<br>Rqd | Unit of<br>Measure | Remarks |  |  |
| 1              | CW1125        | Wood pole 14m 8kN Painted             | 1          | ea                 |         |  |  |
| 2              | CZ0228        | Danger Sign                           | 1          | ea                 |         |  |  |