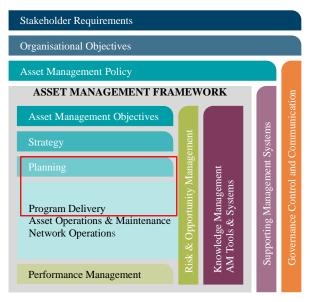

### Document classification and hierarchy

A key requirement of the Western Power Asset Management Policy (AMP) is to develop and maintain an Asset Management System (AMS). This Distribution Substation Plant Manual is defined as a technical document within the AMS document classification and structure and sits within the planning and Program Delivery components of the AMS.

The AMS and the interrelationships between the collection of documents, tools and systems that are used for asset management are described in the AMS document EDM# <u>40304923</u>.