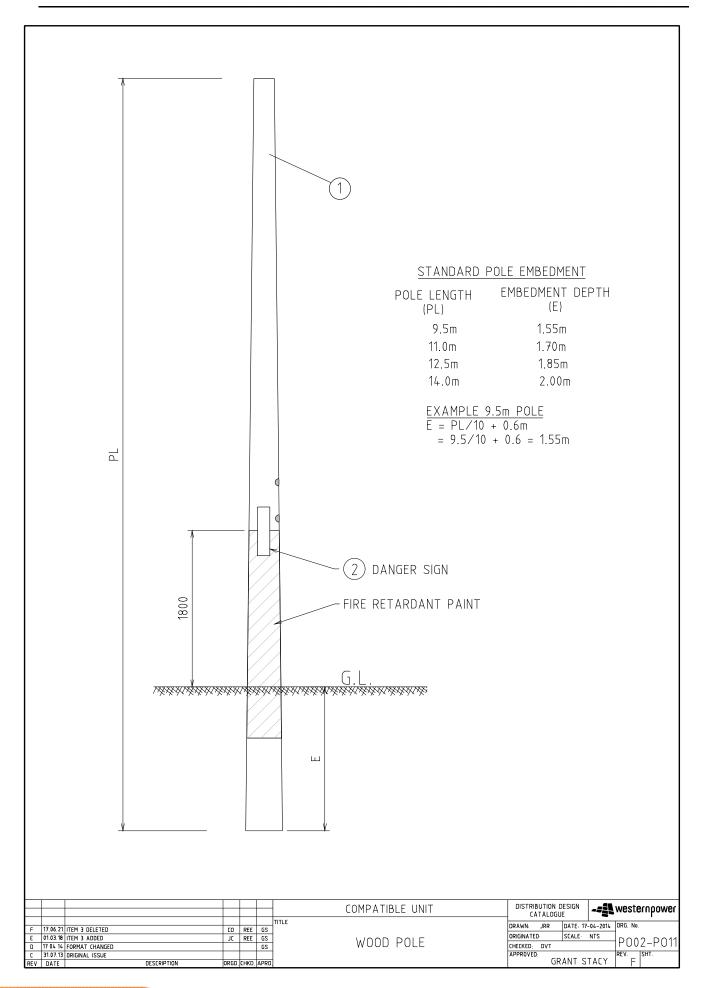

### **General Notes**

| NOTE # | DESCRIPTION                                                                                                                                                                                                                                                                                                                                                 |
|--------|-------------------------------------------------------------------------------------------------------------------------------------------------------------------------------------------------------------------------------------------------------------------------------------------------------------------------------------------------------------|
| 1      | Driving point is not required for normal ground conditions including small coffee rocks and shale.<br>For harder ground condition, a driving point is recommended.<br>(It is unlikely the driving point will be suitable for granite rock)                                                                                                                  |
| 2      | Expulsion Dropout Fuse (EDO) base and links as well as K-Mate fuse current limiters are not included<br>in CUs but listed in HV51. Fault Tamer fuse base and links are listed in HV52.<br>Fault Tamer fuse are not to be used on 33kV networks and have a maximum rating of 20A. EDOs<br>are used on 33kV networks and for current rating greater than 20A. |
| 3      | For the physical dimension tables the uppermost king bolt / eye bolt is the reference point with coordinates X=0.0, Y=0.0 (Datum)                                                                                                                                                                                                                           |
| 4      | The conductor location in the Y axis of the physical dimension tables lists the height of the conductor on the top of the post insulator above the datum. This dimension has been rounded down taking equipment differences, manufacturing tollerances and installation variations into account.                                                            |
| 4      | On angle structures, where the conductor is attached to the side of the insulator head the conductor is located marginally lower than if located on the top of the insulator. No adjustment is considered necessary to the Y dimension in these cases.                                                                                                      |
| 5      | For conductor clashing calculation, apply the correct Y dimension which may differ from that listed in the dimension table which is used for ground clearance simulation purposes. E.g. HV09 RHS span (centre to outer phase) Ydim to be 230mm and not 310mm.                                                                                               |
| 6      | HV isolators to be selected according to HV53.                                                                                                                                                                                                                                                                                                              |

Distribution Design Catalogue

| CU | CU Description |
|----|----------------|

| PC | PO2 Wood pole 9.5m 5 kN |               |                     |            |                    |         |  |  |
|----|-------------------------|---------------|---------------------|------------|--------------------|---------|--|--|
|    | Item<br>Umber           | Stock<br>Code | DESCRIPTION         | Qty<br>Rqd | Unit of<br>Measure | Remarks |  |  |
|    | 1                       | CW1205        | Wood pole 9.5m 5 kN | 1          | ea                 |         |  |  |
|    | 2                       | CZ0226        | Danger Sign         | 1          | ea                 |         |  |  |