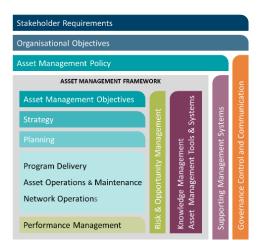

### Document classification and hierarchy

A key requirement of the Western Power Asset Management Policy (AMP) is to develop and maintain an Asset Management System (AMS). This Distribution Substation Plant Manual is defined as a technical document within the AMS document classification and structure and sits within the planning and Program Delivery components of the AMS.

The AMS and the interrelationships between the collection of documents, tools and systems that are used for asset management are described in the AMS document EDM# <u>40304923</u>.