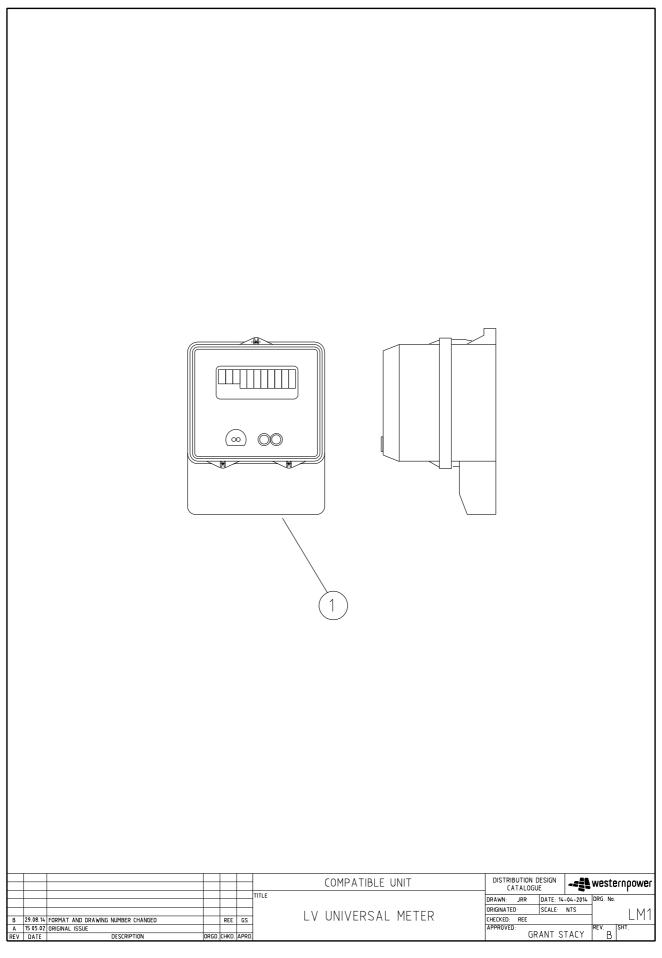

### Low Voltage Metering List

| CU     | CUDESCRIPTION      |
|--------|--------------------|
| LM 1_M | LV UNIVERSAL METER |

westernpower \_

| CU                       | CU Description |                 |            |                    |         |  |  |  |
|--------------------------|----------------|-----------------|------------|--------------------|---------|--|--|--|
| LM1_M LV Universal Meter |                |                 |            |                    |         |  |  |  |
| Item<br>Number           | Stock<br>Code  | DESCRIPTION     | Qty<br>Rod | Unit of<br>Measure | Remarks |  |  |  |
| 1                        | JW2060         | Meter Code:0413 | 1          | ea                 |         |  |  |  |