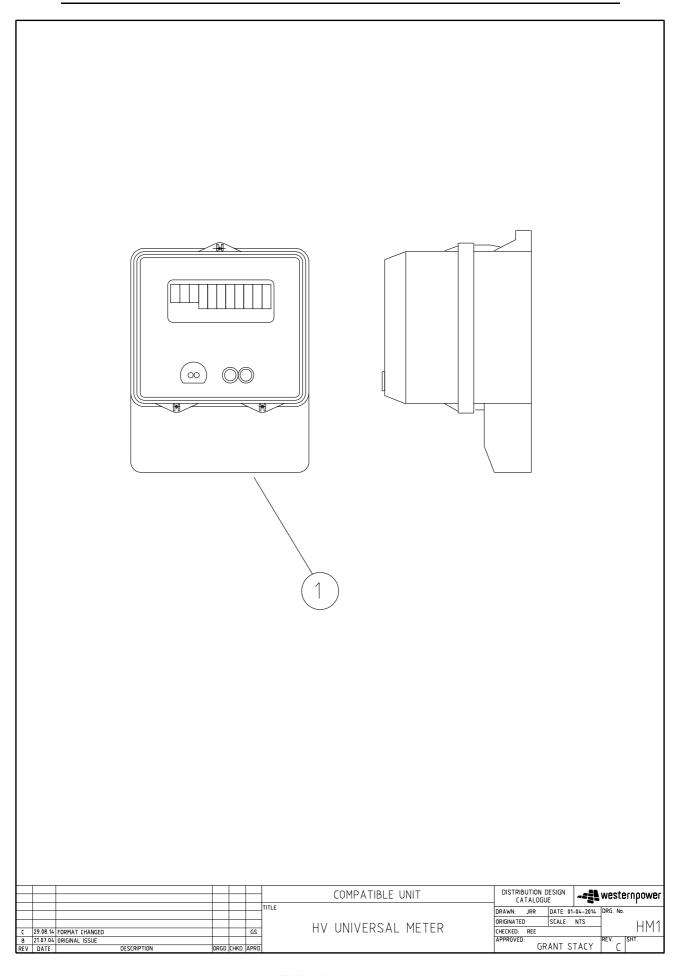

### **High Voltage Metering List**

| CU     | CUDESCRIPTION           |  |
|--------|-------------------------|--|
| HM1_M1 | HV METER (1 – 6A RANGE) |  |

- 🛲 westernpower 🗕

- 🚜 westernpower \_

| CU | CU Description |
|----|----------------|
|    |                |

| HM1_M          | IM1_M HV Meter (1-6A Range) |                  |            |                    |         |  |  |  |  |
|----------------|-----------------------------|------------------|------------|--------------------|---------|--|--|--|--|
| Item<br>Number | Stock<br>Code               | DESCRIPTION      | Ωτγ<br>Rod | Unit of<br>Measure | Remarks |  |  |  |  |
| 1              | JW2061                      | Meter Code: 0414 | 1          | ea                 |         |  |  |  |  |