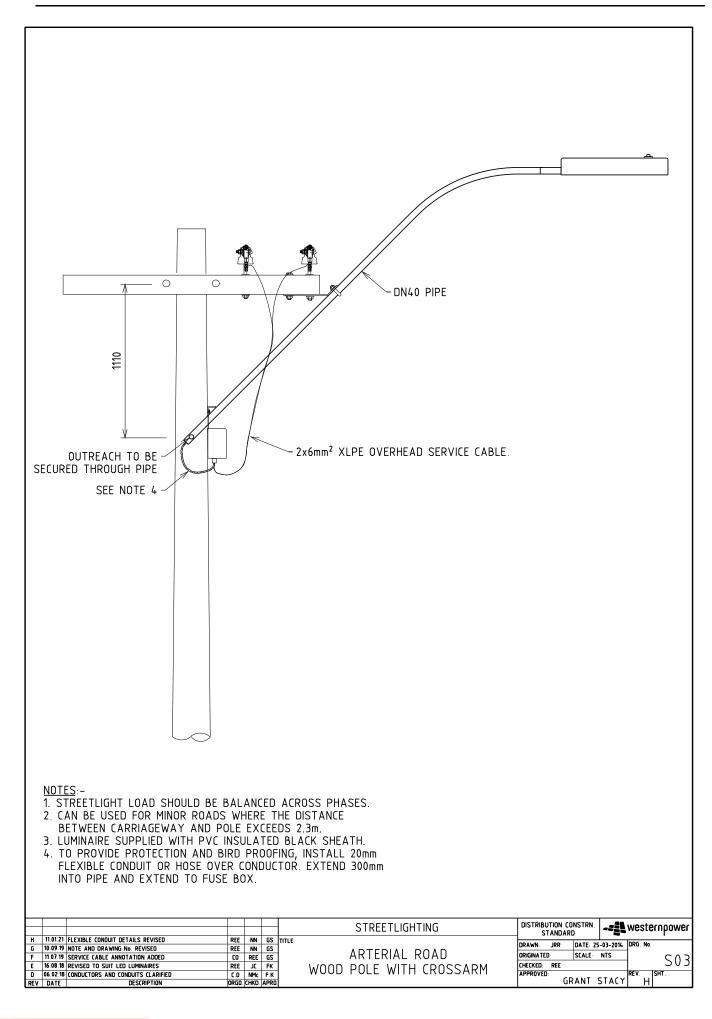

# **Drawing Register**

| Number | Revision | Description                                     |
|--------|----------|-------------------------------------------------|
| S02    | J        | Minor Road, Wood or Concrete Pole with Crossarm |
| S03    | Н        | Arterial Road, Wood Pole with Crossarm          |
| S05    | Ι        | Arterial Road, Concrete Pole with Crossarm      |
| S06    | К        | Arterial Road, For ABC                          |
| S07    | J        | Minor Road, For ABC                             |
| S08    | D        | Single Outreach Steel Standard – 6.5m           |
| S09    | D        | Single Outreach Steel Standard - 10.5m          |
| S10    | D        | Double Outreach Steel Standard – 10.5m          |
| S11    | D        | Single Outreach Steel Standard - 12.5m          |
| S12    | D        | Double Outreach Steel Standard - 12.5m          |
| S19    | Н        | Streetlight Feed Minor Road                     |
| S20    | К        | Streetlight Feed Arterial Road                  |