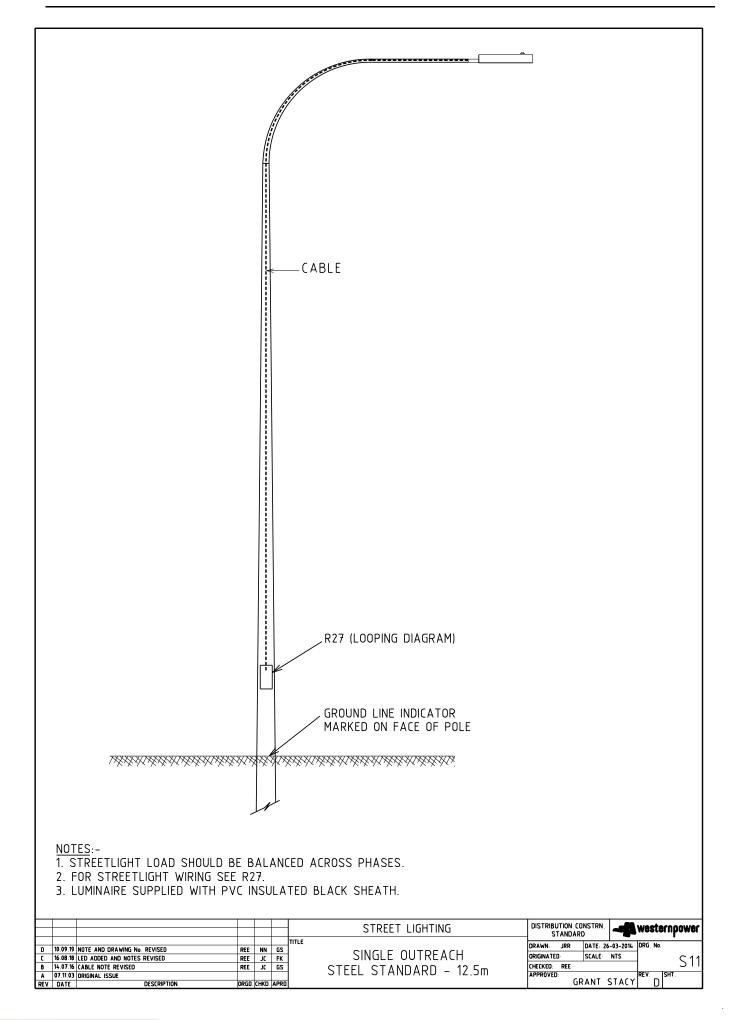

# **General Notes**

The streetlight column burial depth indicated on drawings S8 – S15 shall be applied as a guide and may vary between manufacturers. A ground line indicator is present on installed poles to be used for quality compliance inspection.

# **Drawing Register**

| Number | Revision | Description                                     |
|--------|----------|-------------------------------------------------|
| S02    | J        | Minor Road, Wood or Concrete Pole with Crossarm |
| S03    | Н        | Arterial Road, Wood Pole with Crossarm          |
| S05    | Ι        | Arterial Road, Concrete Pole with Crossarm      |
| S06    | К        | Arterial Road, For ABC                          |
| S07    | J        | Minor Road, For ABC                             |
| S08    | D        | Single Outreach Steel Standard – 6.5m           |
| S09    | D        | Single Outreach Steel Standard - 10.5m          |
| S10    | D        | Double Outreach Steel Standard – 10.5m          |
| S11    | D        | Single Outreach Steel Standard - 12.5m          |
| S12    | D        | Double Outreach Steel Standard - 12.5m          |
| S19    | Н        | Streetlight Feed Minor Road                     |
| S20    | К        | Streetlight Feed Arterial Road                  |