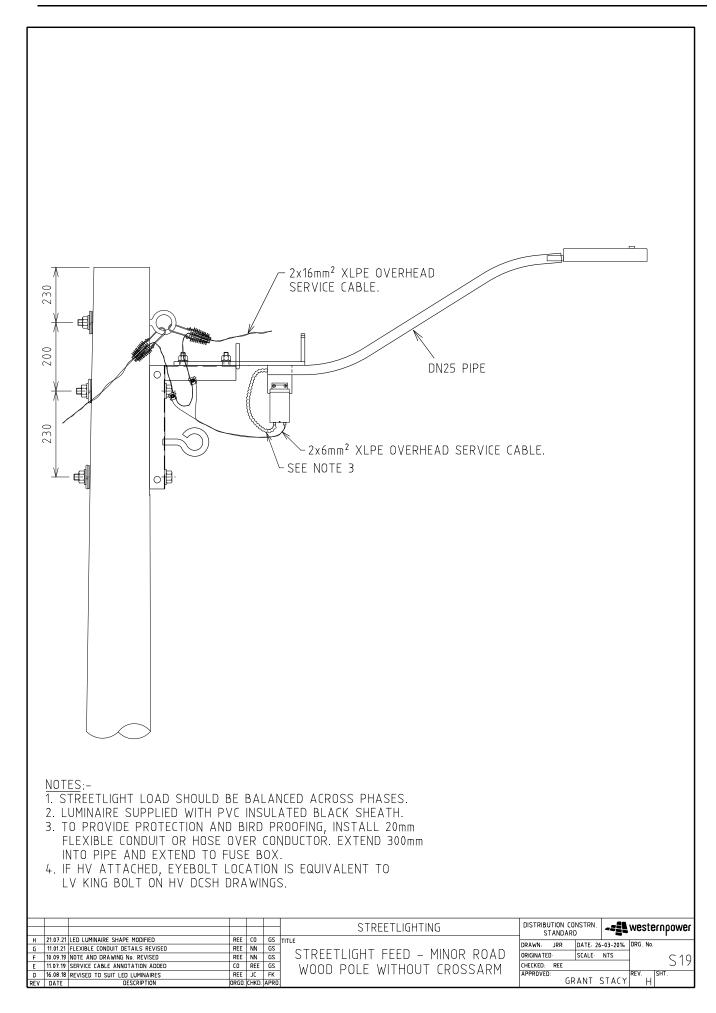

# **Drawing Register**

| Number | Revision | Description                                     |
|--------|----------|-------------------------------------------------|
| S02    | J        | Minor Road, Wood or Concrete Pole with Crossarm |
| S03    | Н        | Arterial Road, Wood Pole with Crossarm          |
| S05    | Ι        | Arterial Road, Concrete Pole with Crossarm      |
| S06    | К        | Arterial Road, For ABC                          |
| S07    | J        | Minor Road, For ABC                             |
| S08    | D        | Single Outreach Steel Standard – 6.5m           |
| S09    | D        | Single Outreach Steel Standard - 10.5m          |
| S10    | D        | Double Outreach Steel Standard – 10.5m          |
| S11    | D        | Single Outreach Steel Standard - 12.5m          |
| S12    | D        | Double Outreach Steel Standard - 12.5m          |
| S19    | Н        | Streetlight Feed Minor Road                     |
| S20    | К        | Streetlight Feed Arterial Road                  |