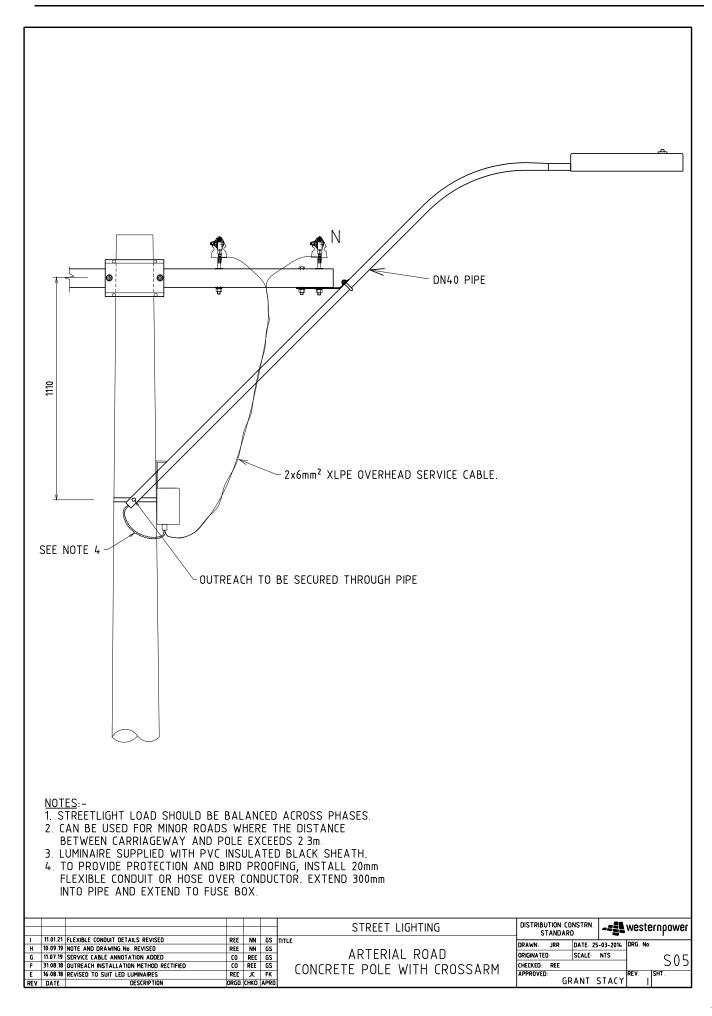

# **Drawing Register**

| Number | Revision | Description                                     |
|--------|----------|-------------------------------------------------|
| S02    | J        | Minor Road, Wood or Concrete Pole with Crossarm |
| S03    | Н        | Arterial Road, Wood Pole with Crossarm          |
| S05    | Ι        | Arterial Road, Concrete Pole with Crossarm      |
| S06    | К        | Arterial Road, For ABC                          |
| S07    | J        | Minor Road, For ABC                             |
| S08    | D        | Single Outreach Steel Standard – 6.5m           |
| S09    | D        | Single Outreach Steel Standard - 10.5m          |
| S10    | D        | Double Outreach Steel Standard – 10.5m          |
| S11    | D        | Single Outreach Steel Standard - 12.5m          |
| S12    | D        | Double Outreach Steel Standard - 12.5m          |
| S19    | Н        | Streetlight Feed Minor Road                     |
| S20    | К        | Streetlight Feed Arterial Road                  |