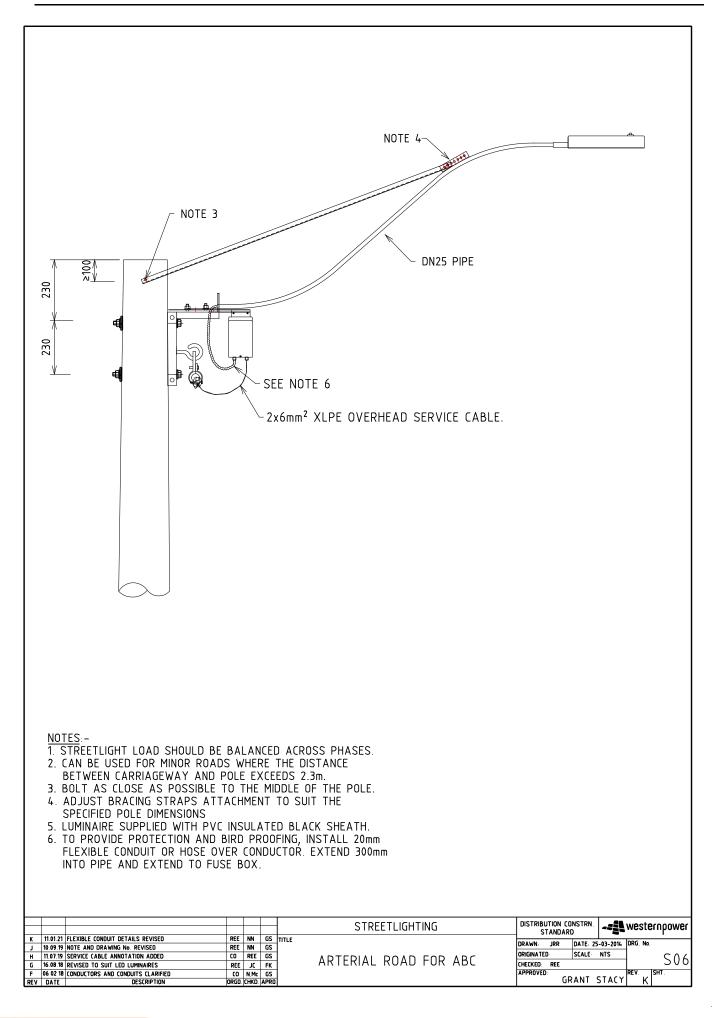

# **Drawing Register**

| Number | Revision | Description                                     |
|--------|----------|-------------------------------------------------|
| S02    | J        | Minor Road, Wood or Concrete Pole with Crossarm |
| S03    | Н        | Arterial Road, Wood Pole with Crossarm          |
| S05    | Ι        | Arterial Road, Concrete Pole with Crossarm      |
| S06    | К        | Arterial Road, For ABC                          |
| S07    | J        | Minor Road, For ABC                             |
| S08    | D        | Single Outreach Steel Standard – 6.5m           |
| S09    | D        | Single Outreach Steel Standard - 10.5m          |
| S10    | D        | Double Outreach Steel Standard – 10.5m          |
| S11    | D        | Single Outreach Steel Standard - 12.5m          |
| S12    | D        | Double Outreach Steel Standard - 12.5m          |
| S19    | Н        | Streetlight Feed Minor Road                     |
| S20    | К        | Streetlight Feed Arterial Road                  |