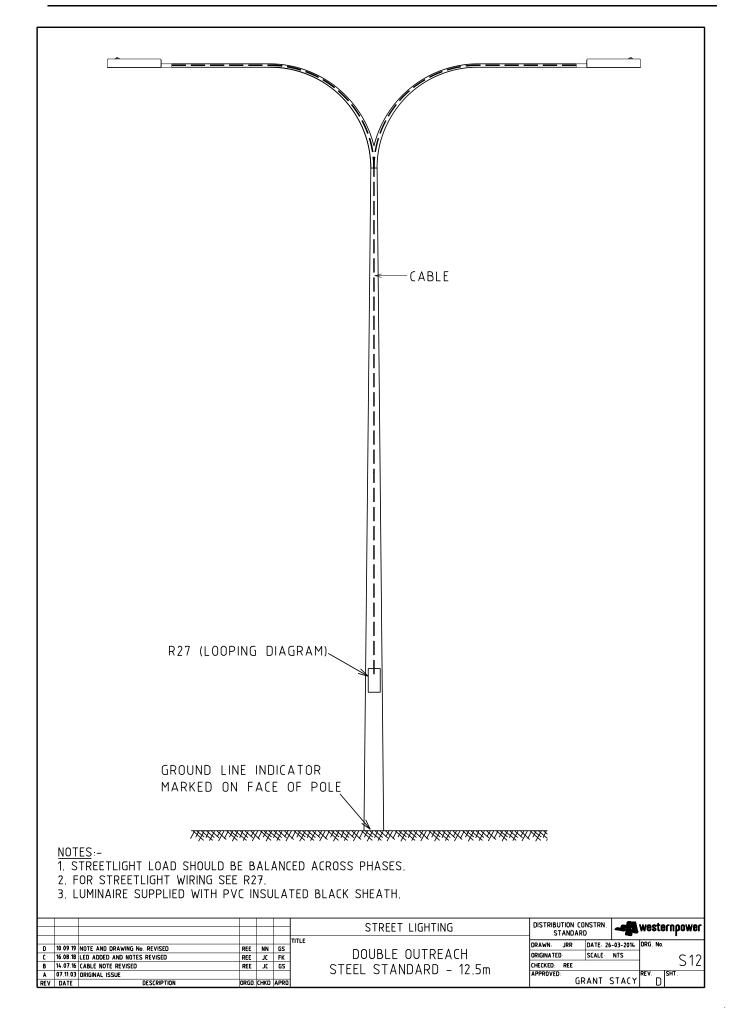

# **General Notes**

The streetlight column burial depth indicated on drawings S8 – S15 shall be applied as a guide and may vary between manufacturers. A ground line indicator is present on installed poles to be used for quality compliance inspection.

# **Drawing Register**

| Number | Revision | Description                                     |
|--------|----------|-------------------------------------------------|
| S02    | J        | Minor Road, Wood or Concrete Pole with Crossarm |
| S03    | Н        | Arterial Road, Wood Pole with Crossarm          |
| S05    | Ι        | Arterial Road, Concrete Pole with Crossarm      |
| S06    | К        | Arterial Road, For ABC                          |
| S07    | J        | Minor Road, For ABC                             |
| S08    | D        | Single Outreach Steel Standard – 6.5m           |
| S09    | D        | Single Outreach Steel Standard - 10.5m          |
| S10    | D        | Double Outreach Steel Standard – 10.5m          |
| S11    | D        | Single Outreach Steel Standard - 12.5m          |
| S12    | D        | Double Outreach Steel Standard - 12.5m          |
| S19    | Н        | Streetlight Feed Minor Road                     |
| S20    | К        | Streetlight Feed Arterial Road                  |