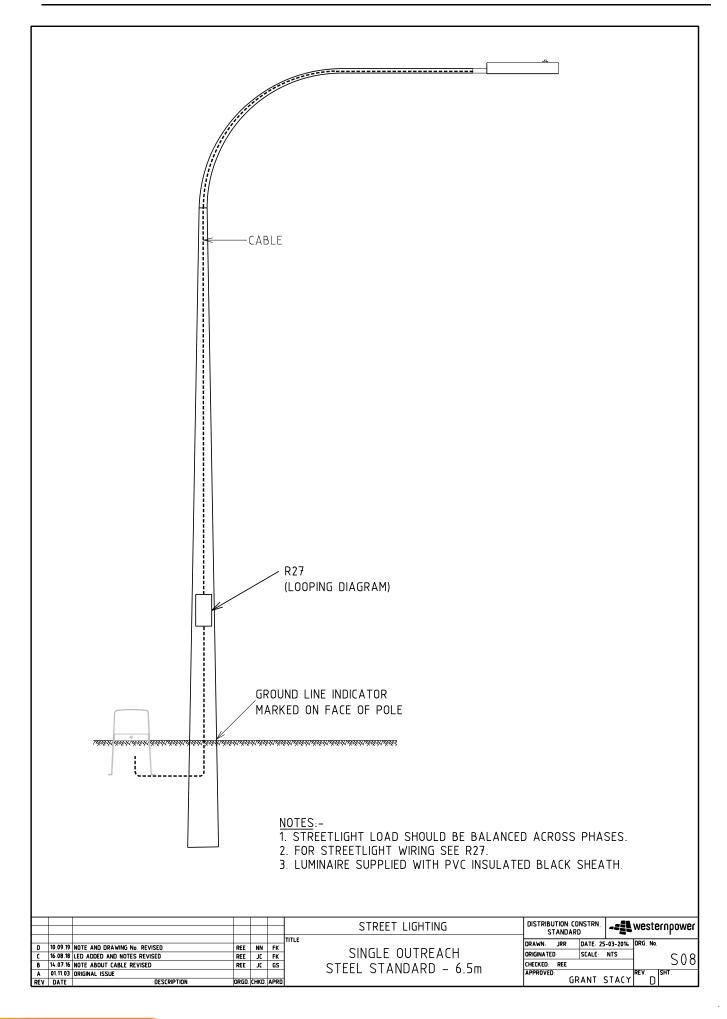

# **General Notes**

The streetlight column burial depth indicated on drawings S8 – S15 shall be applied as a guide and may vary between manufacturers. A ground line indicator is present on installed poles to be used for quality compliance inspection.

# **Drawing Register**

| Number | Revision | Description                                     |
|--------|----------|-------------------------------------------------|
| S02    | J        | Minor Road, Wood or Concrete Pole with Crossarm |
| S03    | Н        | Arterial Road, Wood Pole with Crossarm          |
| S05    | Ι        | Arterial Road, Concrete Pole with Crossarm      |
| S06    | К        | Arterial Road, For ABC                          |
| S07    | J        | Minor Road, For ABC                             |
| S08    | D        | Single Outreach Steel Standard – 6.5m           |
| S09    | D        | Single Outreach Steel Standard - 10.5m          |
| S10    | D        | Double Outreach Steel Standard – 10.5m          |
| S11    | D        | Single Outreach Steel Standard - 12.5m          |
| S12    | D        | Double Outreach Steel Standard - 12.5m          |
| S19    | Н        | Streetlight Feed Minor Road                     |
| S20    | К        | Streetlight Feed Arterial Road                  |