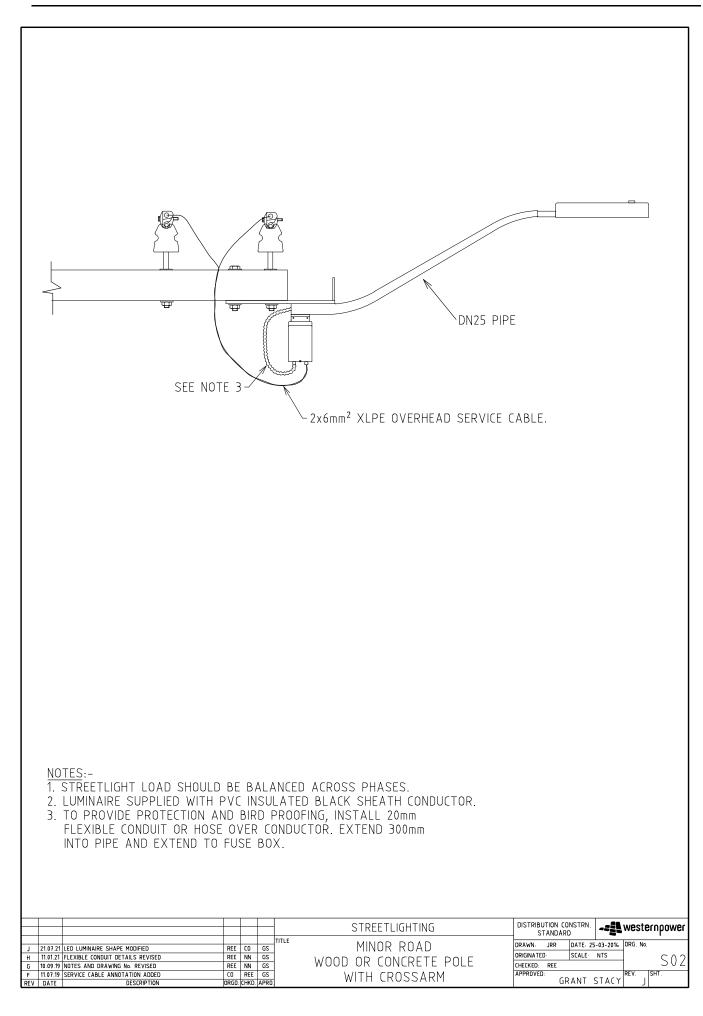

# **Drawing Register**

| Number | Revision | Description                                     |
|--------|----------|-------------------------------------------------|
| S02    | J        | Minor Road, Wood or Concrete Pole with Crossarm |
| S03    | Н        | Arterial Road, Wood Pole with Crossarm          |
| S05    | Ι        | Arterial Road, Concrete Pole with Crossarm      |
| S06    | К        | Arterial Road, For ABC                          |
| S07    | J        | Minor Road, For ABC                             |
| S08    | D        | Single Outreach Steel Standard – 6.5m           |
| S09    | D        | Single Outreach Steel Standard - 10.5m          |
| S10    | D        | Double Outreach Steel Standard – 10.5m          |
| S11    | D        | Single Outreach Steel Standard - 12.5m          |
| S12    | D        | Double Outreach Steel Standard - 12.5m          |
| S19    | Н        | Streetlight Feed Minor Road                     |
| S20    | К        | Streetlight Feed Arterial Road                  |