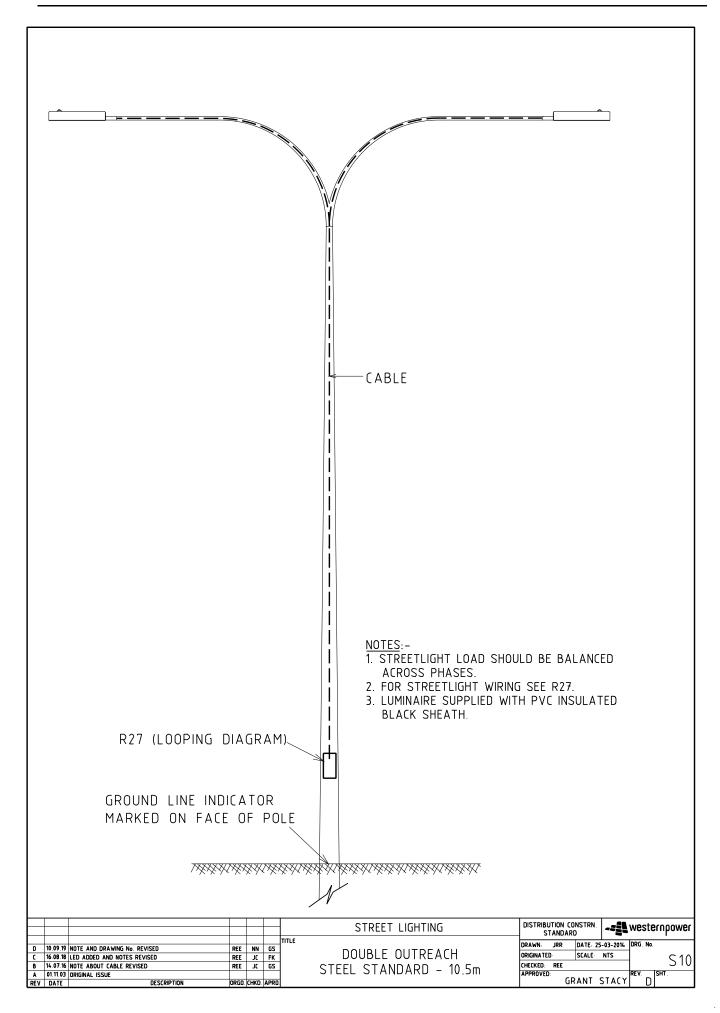

# **General Notes**

The streetlight column burial depth indicated on drawings S8 – S15 shall be applied as a guide and may vary between manufacturers. A ground line indicator is present on installed poles to be used for quality compliance inspection.

# **Drawing Register**

| Number | Revision | Description                                     |
|--------|----------|-------------------------------------------------|
| S02    | J        | Minor Road, Wood or Concrete Pole with Crossarm |
| S03    | Н        | Arterial Road, Wood Pole with Crossarm          |
| S05    | Ι        | Arterial Road, Concrete Pole with Crossarm      |
| S06    | К        | Arterial Road, For ABC                          |
| S07    | J        | Minor Road, For ABC                             |
| S08    | D        | Single Outreach Steel Standard – 6.5m           |
| S09    | D        | Single Outreach Steel Standard - 10.5m          |
| S10    | D        | Double Outreach Steel Standard – 10.5m          |
| S11    | D        | Single Outreach Steel Standard - 12.5m          |
| S12    | D        | Double Outreach Steel Standard - 12.5m          |
| S19    | Н        | Streetlight Feed Minor Road                     |
| S20    | К        | Streetlight Feed Arterial Road                  |