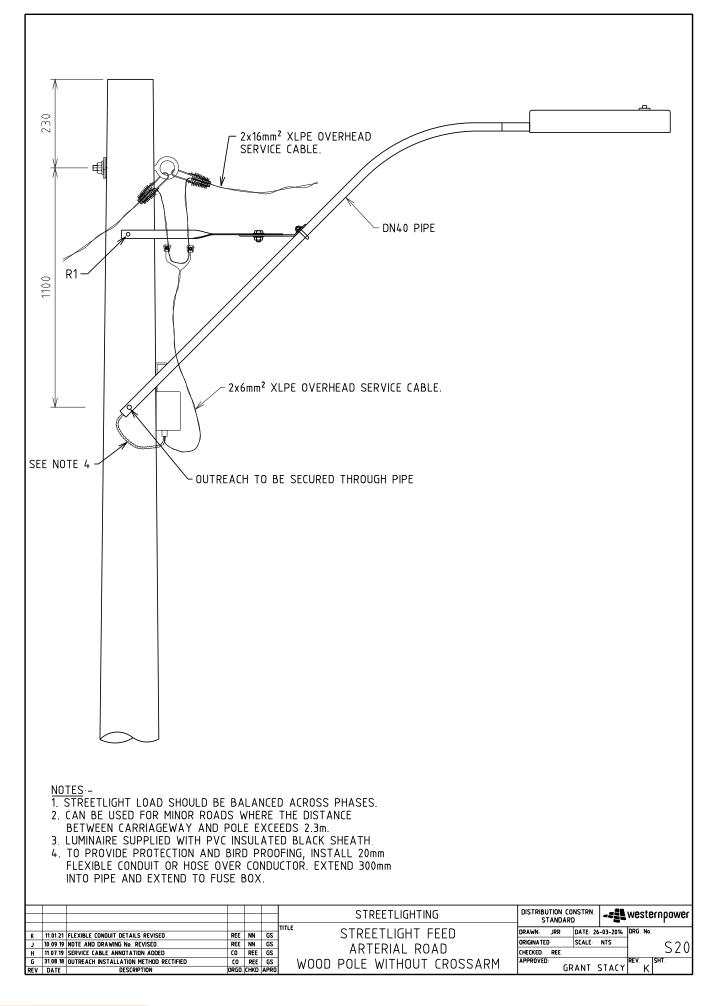

# **Drawing Register**

| Number | Revision | Description                                     |
|--------|----------|-------------------------------------------------|
| S02    | J        | Minor Road, Wood or Concrete Pole with Crossarm |
| S03    | Н        | Arterial Road, Wood Pole with Crossarm          |
| S05    | Ι        | Arterial Road, Concrete Pole with Crossarm      |
| S06    | К        | Arterial Road, For ABC                          |
| S07    | J        | Minor Road, For ABC                             |
| S08    | D        | Single Outreach Steel Standard – 6.5m           |
| S09    | D        | Single Outreach Steel Standard - 10.5m          |
| S10    | D        | Double Outreach Steel Standard – 10.5m          |
| S11    | D        | Single Outreach Steel Standard - 12.5m          |
| S12    | D        | Double Outreach Steel Standard - 12.5m          |
| S19    | Н        | Streetlight Feed Minor Road                     |
| S20    | К        | Streetlight Feed Arterial Road                  |