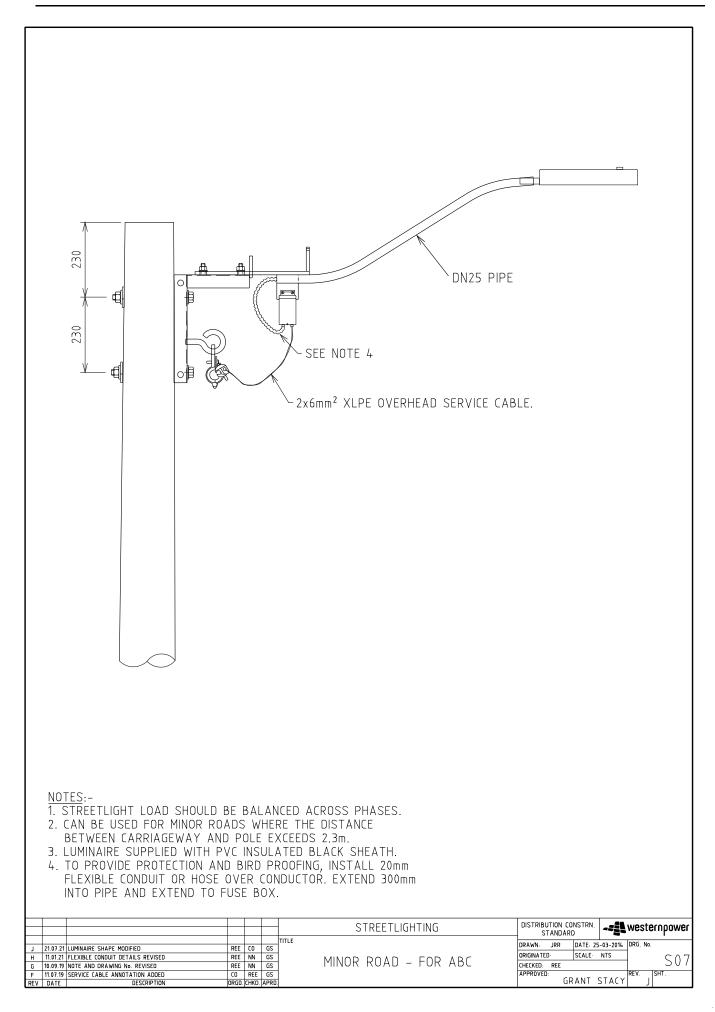

# **Drawing Register**

| Number | Revision | Description                                     |
|--------|----------|-------------------------------------------------|
| S02    | J        | Minor Road, Wood or Concrete Pole with Crossarm |
| S03    | Н        | Arterial Road, Wood Pole with Crossarm          |
| S05    | Ι        | Arterial Road, Concrete Pole with Crossarm      |
| S06    | К        | Arterial Road, For ABC                          |
| S07    | J        | Minor Road, For ABC                             |
| S08    | D        | Single Outreach Steel Standard – 6.5m           |
| S09    | D        | Single Outreach Steel Standard - 10.5m          |
| S10    | D        | Double Outreach Steel Standard – 10.5m          |
| S11    | D        | Single Outreach Steel Standard - 12.5m          |
| S12    | D        | Double Outreach Steel Standard - 12.5m          |
| S19    | Н        | Streetlight Feed Minor Road                     |
| S20    | К        | Streetlight Feed Arterial Road                  |