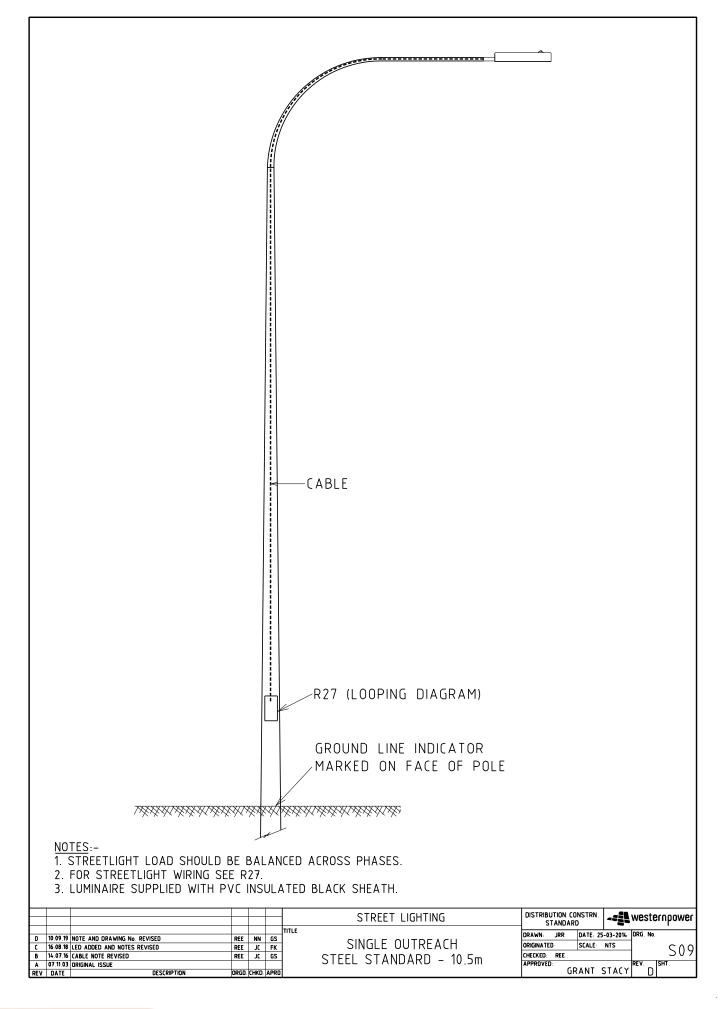

# **General Notes**

The streetlight column burial depth indicated on drawings S8 – S15 shall be applied as a guide and may vary between manufacturers. A ground line indicator is present on installed poles to be used for quality compliance inspection.

# **Drawing Register**

| Number | Revision | Description                                     |
|--------|----------|-------------------------------------------------|
| S02    | J        | Minor Road, Wood or Concrete Pole with Crossarm |
| S03    | Н        | Arterial Road, Wood Pole with Crossarm          |
| S05    | Ι        | Arterial Road, Concrete Pole with Crossarm      |
| S06    | К        | Arterial Road, For ABC                          |
| S07    | J        | Minor Road, For ABC                             |
| S08    | D        | Single Outreach Steel Standard – 6.5m           |
| S09    | D        | Single Outreach Steel Standard - 10.5m          |
| S10    | D        | Double Outreach Steel Standard – 10.5m          |
| S11    | D        | Single Outreach Steel Standard - 12.5m          |
| S12    | D        | Double Outreach Steel Standard - 12.5m          |
| S19    | Н        | Streetlight Feed Minor Road                     |
| S20    | К        | Streetlight Feed Arterial Road                  |