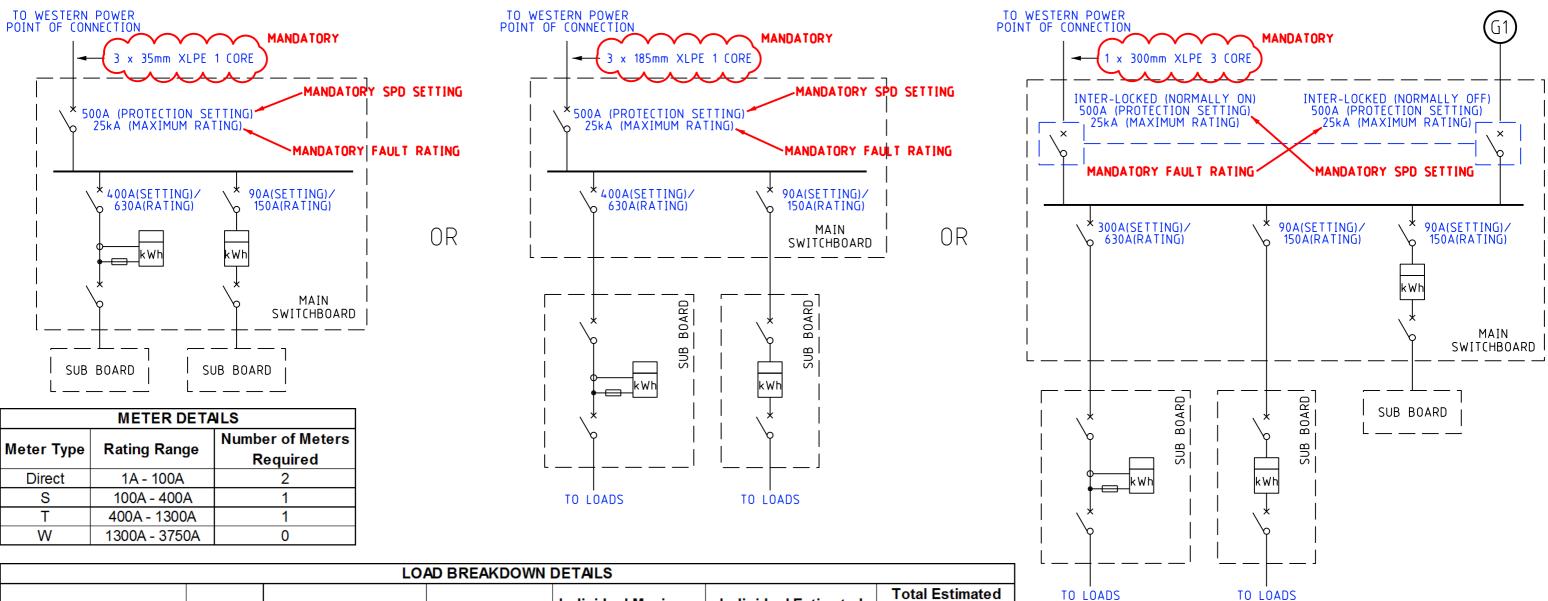

| Load Type                              | Number | Phase | Diversity Factor | Individual Maximum<br>Rating (A) | Individual Estimated<br>Operation Rating (A) | Total Estimated<br>Operation Rating<br>(kVA) |  |  |  |  |
|----------------------------------------|--------|-------|------------------|----------------------------------|----------------------------------------------|----------------------------------------------|--|--|--|--|
| Light (Common Property)                | 20     | 1     | 0.3              | 20                               | 6                                            | 28.80                                        |  |  |  |  |
| GPO                                    | 40     | 1     | 0.8              | 20                               | 16